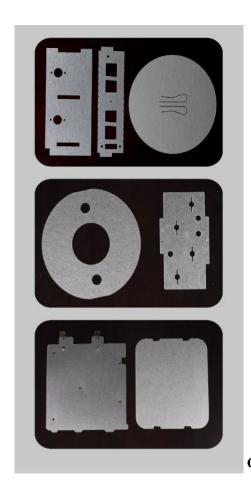

#### MICA PUNCHED PARTS

As a good insulation material, Mica has a good performance in acting In home appliance and most of Our eletronics would use this material Due to its high temperature resistant And High voltage resistant as well.

It can be offered in two shapes – Flexible and Rigid by its functions.

And with its temperature resistant,
It can be made in two different way:

Muscovite - 500degC

And Phlogopite - 800degC

Can be designed according to drawings.
Good application in washer/gasket/tube section.

**Normal Size is:** 

600\*1000mm 1200\*1000mm

50kgs/Bag 1000kgs/pallet

**High quality** 