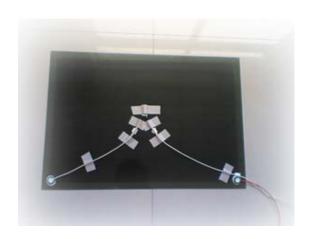

## **Carbon Fiber heating Board**

Application:

Heater, Massager table, Sauna room, Physical therapy belt, Precision therapy belt, Precision instrument, Under floor heating, Themostat, Dehumidifier.

## **Features:**

- 1. Thin and flexible, could be rolled into a semi-circle.
- 2. Environment-friendly and healthy made of natural material
  - 3. Far infrared radiant, it has very remarkable physical therapy effect
- 4. Life time is as long as 30,000 hours