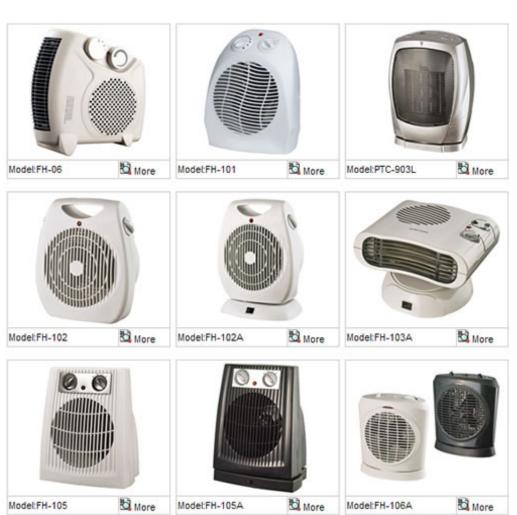

n be easily pasted to any body that you are going to heat like below:



Aludirome heating film with PI film and backed an adhesive tape



Aludirome heating film with PET film and backed an adhesive tape

## IRON HEATING PLATE AND STEAM HEATING ELEMENTS



Cast-in heaters are available
In a variety of designs and
styles suitable for
different applications.

Specifications
Cast-in iron heater
1,iron alloy
2,high power 45 w/sq inch
3,size and shape can be customized
4,10-15 days lead time,CE





They are very efficient and provides long lasting trouble free service.

The cast-in heaters are made in aluminum, brass and bronze.

The type of alloy to be casted depends upon the application, max operating temperature & watt density.

# - HOME APPLIANCE

# **TOASTERS**





# **FAN HEATERS**





## **CERAMIC FAN HEATERS**



# INDUSTRIAL FAN HEATERS



# ELECTRIC FRYING PAN











# HOT MELT GLUE GUN













We can offer our customers high quality glue gun with different models.

And for sticks,from 7mm~15.3mm

( Special requirement like 18mm shall be rediscussed based on the quantity )

Powers from 10W to 500W...



## - ACCESSORIES AND COMPONENTS OF HOME APPLIANCE

#### **CARBON FIRBER PRODUCTS**



The properties of carbon fibers, such as high flexibility, high tensile strength, low weight, high resistance, high temperature tolerance and low thermal expansion, make them very popular in aerospace, civil engineering, military, and motorsports, And act as an alternative to metal due to its strong stiffness.



We have been specialized in this carbon fiber products for m