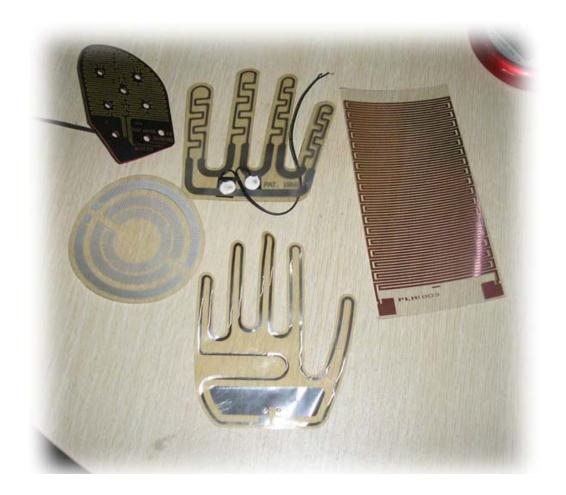

# ALUDIROME HEATING FILM(PET FILM OR PI FILM AVAILABLE)

Flexible and can be designed as a glove heater, insole heater, sleep bag heater and its temperature can be designed from 40degC to 130degC. And also can be backed with an adhesive tape which can be easily pasted to any body that you are going to heat like below:

Aludirome heating film with PI film and backed an adhesive tape

Aludirome heating film with PET film and backed an adhesive tape