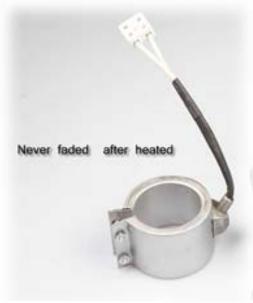

# BAND HEATER (FOR WATER DISPENSER OR INJECTION MACHINE)

It is applied to nozzle heating device of injection molding machine or water dispenser and featured by rational structure, handsome appearance, stable performance, fast and even heating, good insulating property and high pressure resistance.

It can be customized according to actual sizes.

Alu-casting electrothermal lo

Can be designed as mica band heater or ceramice band heater (Nozzle heater) according to different power in need.