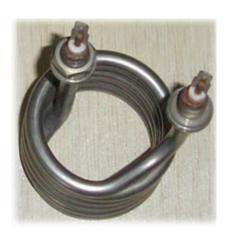

## IMMERSION HEATER (FOR AIR OR WATER HEATING)

Roaster, bread toaster, stove, furnace water boiler, and other home appliances Voltage/Wattage can be customized as required, and Wattage tolerance (cold condition):+5%-10%

Tube diameter can be changed to 6.6mm, 8.0mm, 10.0mm or others as requested Materials can be changed to be copper, sus321,sus316L,incoloy804, incoloy800 as requested

#### Characteristics:

- 1.According to thermal cycling work condiction of equipment,we adopt excellent raw material to meet the demand of corrosion and high temperature resistance.
- 2. Special manufacturing technology guarantees resistance value will be  $1000M\Omega$  after long-time placement.
- 3. Specially technical treatment on tube surface to avoid generating water scale.