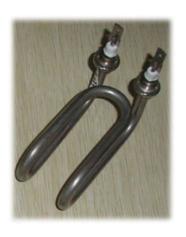

#### **CATRIDGE HEATER**

- 1. Cartridge heater elements are cylindrical electrical heating elements;
- 2.(1)Mostly used for heating up solids such as injection presses heating plates or various tools,
  - (2)they can also be used for heating up water of gases under certain conditions.
  - (3) Widely used for manufacturing plastic and rubber parts in the car industry or in the food processing industry etc.
  - (4) They are also commonly found in the chemical, electronics, medical equipment, packing and nuclear industries;

3. This electric heating element provides long-lasting protection even in the most rugged industrial environments;

- 4. Various cartridge heater technologies are available;
- 5. The choice of technology will depend on technical specifications required and the application;
- 6.If you can not sure which product you are looking for, we will recommend you the best solution for your needs