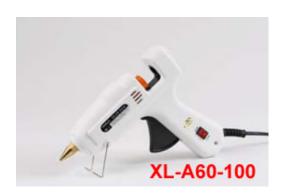

# HOT MELT GLUE GUN

We can offer our customers high quality glue gun with different models.

And for sticks,from 7mm~15.3mm

( Special requirement like 18mm shall be rediscussed based on the quantity )

Powers from 10W to 500W...