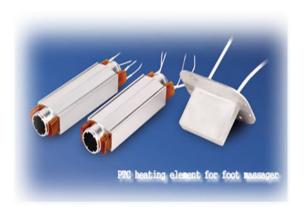

#### PTC HEATING ELEMENTS

## Application:

Electric heater,Hand dryer,
Foot massager,Coffee maker,
Mosquito Killer,Hot melt glue gun
And Hairdressing devices,and so on

#### Specifications:

Surface temperature:100 °C ~290 °C
Rated voltage:AC100~250V DC12~36V
Insulation resistance:≥100MΩ
Withstand voltage:AC3750V/2 seconds
Creepage current:≤0.5mA

Can be designed according to Customers' special requirement.

Various PTC coils or heating elements for air conditioner, Electric heater, Hand dryer, Foot massager, Coffee maker, Mosquito Killer, Hot melt glue gun, And Hairdressing devices,