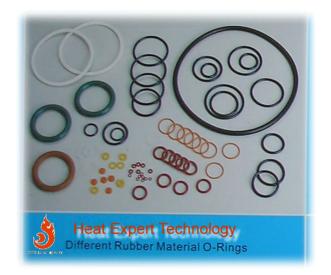

## RUBBER GASKET / RUBBER RING / RUBBER PARTS

We can offer our customers with standard-size products included American Standard (AS 568),DIN 3771, JIS B2401,ISO 3601,BS 0806...Moreover, different types of non-standard size O-ring will also be offered.

Meanwhile, we can offer customers various rubber parts according to customers' unique drawing and even special raw material needed, NBR, VITON, KFM, EPDM, F4, SILICON...