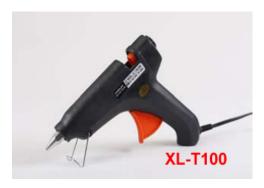

# HOT MELT GLUE GUN

We can offer our customers high quality glue gun with different models.

And for sticks,from 7mm~15.3mm

( Special requirement like 18mm shall be rediscussed based on the quantity )

Powers from 10W to 500W...