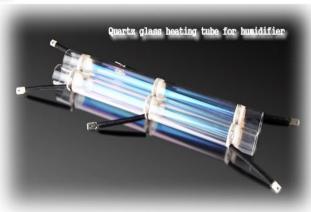

## Carbon Fiber heating tube / Quartz heating tube

Applications:

Heaters, Light-wave Oven,

bathroom heater, Sterilizer heater,

material foamed heater, Kiln Dryer,

Dishwasher heater, roast heater, fireplace heater,

Low and middle temprature heat treatment in the industrial process, acid solution heater, Room heater, Far-infrared radiation heater for agricultural shed.

Features:

1. High thermal efficiency;
getting warm well-distributed;
2. High energy-saving,the convert rate
for heat can be up to 98%;
3. No impact current will occur when started
and with a stable electrothermal watt during its working;
4. Long using life, 5000 hours.(USA.NASA)