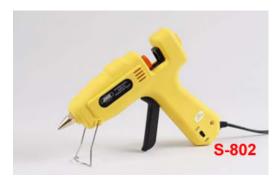

# HOT MELT GLUE GUN

We can offer our customers high quality glue gun with different models.

And for sticks,from 7mm~15.3mm

( Special requirement like 18mm shall be rediscussed based on the quantity )

Powers from 10W to 500W...