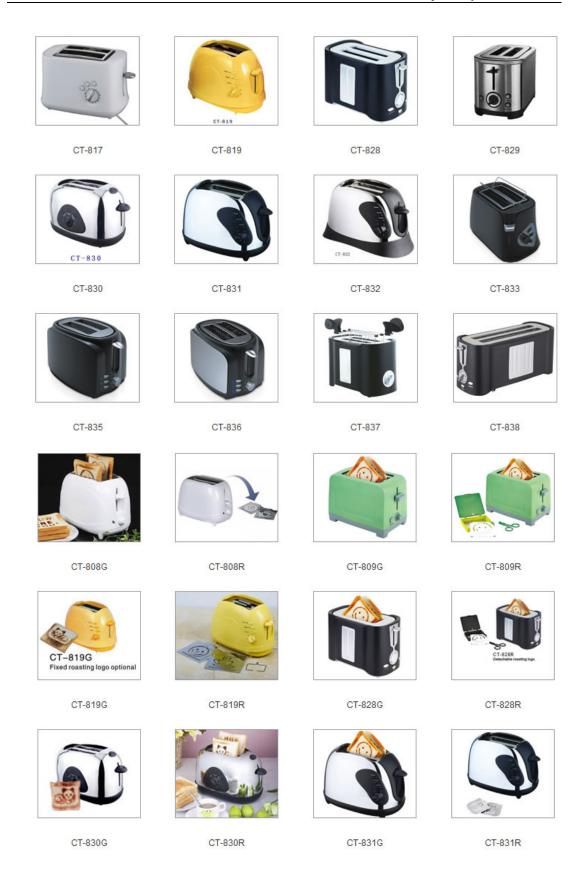

adhesive tape which can be easily pasted to any body that you are going to heat like below:



Aludirome heating film with PI film and backed an adhesive tape



Aludirome heating film with PET film and backed an adhesive tape

## IRON HEATING PLATE AND STEAM HEATING ELEMENTS



Cast-in heaters are available
In a variety of designs and
styles suitable for
different applications.

Specifications
Cast-in iron heater
1,iron alloy
2,high power 45 w/sq inch
3,size and shape can be customized
4,10-15 days lead time,CE





They are very efficient and provides long lasting trouble free service.

The cast-in heaters are made in aluminum, brass and bronze.

The type of alloy to be casted depends upon the application, max operating temperature & watt density.

# - HOME APPLIANCE

# **TOASTERS**





# **FAN HEATERS**





## **CERAMIC FAN HEATERS**



# INDUSTRIAL FAN HEATERS



# ELECTRIC FRYING PAN











# HOT MELT GLUE GUN













We can offer our customers high quality glue gun with different models.

And for sticks,from 7mm~15.3mm

( Special requirement like 18mm shall be rediscussed based on the quantity )

Powers from 10W to 500W...



## - ACCESSORIES AND COMPONENTS OF HOME APPLIANCE

#### **CARBON FIRBER PRODUCTS**



The properties of carbon fibers, such as high flexibility, high tensile strength, low weight, high resistance, high temperature tolerance and low thermal expansion, make them very popular in aerospace, civil engineering, military, and motorsports, And act as an alternative to metal due to its strong stiffness.



We have been specialized in this carb