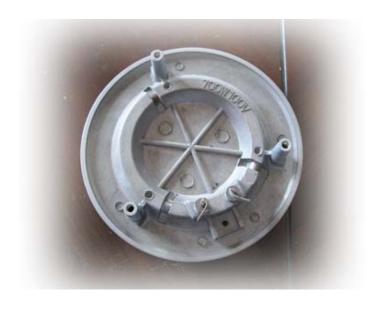

## IRON HEATING PLATE AND STEAM HEATING ELEMENTS

Cast-in heaters are available
In a variety of designs and
styles suitable for
different applications.

Specifications
Cast-in iron heater
1,iron alloy
2,high power 45 w/sq inch
3,size and shape can be customized
4,10-15 days lead time,CE

They are very efficient and provides long lasting trouble free service.

The cast-in heaters are made in aluminum, brass and bronze.

The type of alloy to be casted depends upon the application, max operating temperature & watt density.