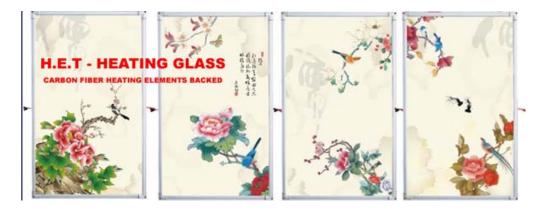

Can also be adopted as a heating plate for indoor application like below:

A heating glass to make the bath room Feel warm as comfortable as it can.