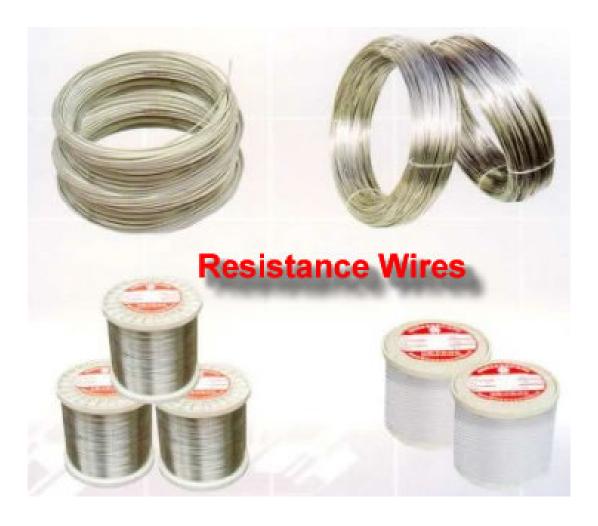

#### HEATING WIRES / RESISTANCE WIRES / HEATING ALLOYS

We have good relations with suppliers Since we are buying from them with Big quantity to produce our appliance.

In this case,we can offer you good
Quality heating wires with competitive
Price since we buy big quantity from
Our suppliers and we are in the good
Position as well to offer you small
Quantity directly from our factory stock.

We can offer variety of heating wires/resistance wires according to customers requirement.

i.e. Cr20Ni80,Cr15Ni60,Cr20Ni30...Tinned copper covered steel wire...Cu-Zn-Ni alloy wire...1Cr13Al4,0Cr21Al4,0Cr25Al5,0Cr21Al6,0Cr21Al6Nb,0Cr27Al7Mo2,0Cr23Al5...