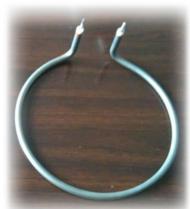

## IMMERSION HEATER (FOR AIR OR WATER HEATING)

Roaster, bread toaster, stove, furnace water boiler, and other home appliances Voltage/Wattage can be customized as required, and Wattage tolerance (cold condition):+5%-10%

Tube diameter can be changed to 6.6mm, 8.0mm, 10.0mm or others as requested Materials can be changed to be copper, sus321,sus316L,incoloy804, incoloy800 as requested

#### Characteristics:

- 1.According to thermal cycling work condiction of equipment,we adopt excellent raw material to meet the demand of corrosion and high temperature resistance.
- 2. Special manufacturing technology guarantees resistance value will be  $1000M\Omega$  after long-time placement.
- 3. Specially technical treatment on tube surface to avoid generating water scale.