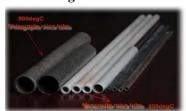

## Carbon Fiber heating tube / Quartz heating tube

Applications:

Heaters, Light-wave Oven,

bathroom heater, Sterilizer heater,

material foamed heater, Kiln Dryer,

Dishwasher heater, roast heater, fireplace heater,

Low and middle temprature heat treatment in the industrial process, acid solution heater, Room heater, Far-infrared radiation heater for agricultural shed.

Features:

1. High thermal efficiency;
getting warm well-distributed;
2. High energy-saving,the convert rate
for heat can be up to 98%;
3. No impact current will occur when started
and with a stable electrothermal watt during its working;
4. Long using life, 5000 hours.(USA.NASA)

Heat Expert

Quartz glass heating tube for foot massager or water fountain..

Application:Household appliance and industrial water heating equipment like RO,Humidifier,Automatic pedestal pan, Industrial water heating appliance etc.