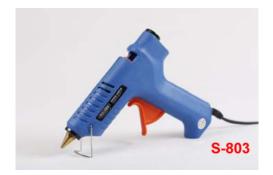

# HOT MELT GLUE GUN

We can offer our customers high quality glue gun with different models.

And for sticks,from 7mm~15.3mm

( Special requirement like 18mm shall be rediscussed based on the quantity )

Powers from 10W to 500W...