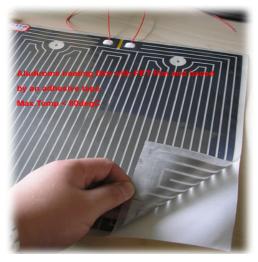

# ALUDIROME HEATING FILM(PET FILM OR PI FILM AVAILABLE)

Flexible and can be designed as a glove heater, insole heater, sleep bag heater and its temperature can be designed from 40degC to 130degC. And also can be backed with an adhesive tape which can be easily pasted to any body that you are going to heat like below:

Aludirome heating film with PI film and backed an adhesive tape

Aludirome heating film with PET film and backed an adhesive tape