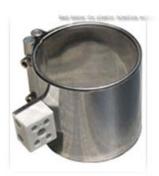

# BAND HEATER (FOR WATER DISPENSER OR INJECTION MACHINE)

It is applied to nozzle heating device of injection molding machine or water dispenser and featured by rational structure, handsome appearance, stable performance, fast and even heating, good insulating property and high pressure resistance.

It can be customized according to actual sizes.

Alu-casting electrothermal lo

Can be designed as mica band heater or ceramice band heater (Nozzle heater) according to different power in need.