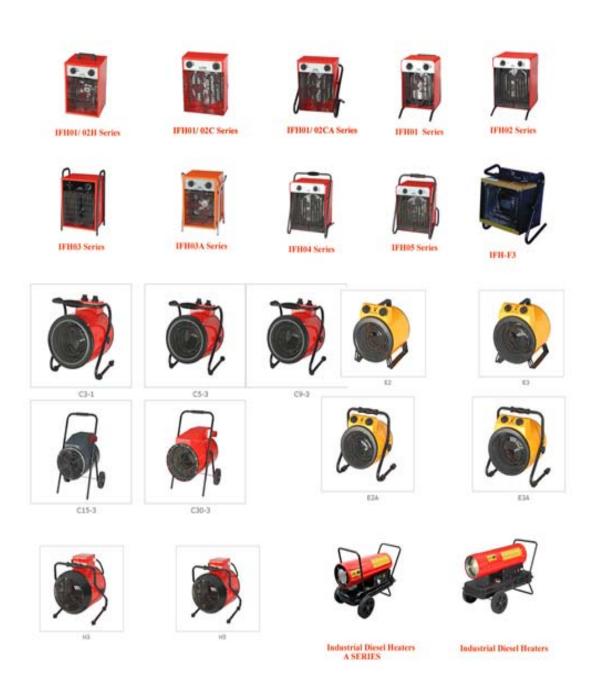

like below:



Aludirome heating film with PI film and backed an adhesive tape



Aludirome heating film with PET film and backed an adhesive tape

## IRON HEATING PLATE AND STEAM HEATING ELEMENTS



Cast-in heaters are available
In a variety of designs and
styles suitable for
different applications.

Specifications
Cast-in iron heater
1,iron alloy
2,high power 45 w/sq inch
3,size and shape can be customized
4,10-15 days lead time,CE





They are very efficient and provides long lasting trouble free service.

The cast-in heaters are made in aluminum, brass and bronze.

The type of alloy to be casted depends upon the application, max operating temperature & watt density.

# - HOME APPLIANCE

# **TOASTERS**





# **FAN HEATERS**





## **CERAMIC FAN HEATERS**



# INDUSTRIAL FAN HEATERS



# ELECTRIC FRYING PAN











# HOT MELT GLUE GUN













We can offer our customers high quality glue gun with different models.

And for sticks,from 7mm~15.3mm

( Special requirement like 18mm shall be rediscussed based on the quantity )

Powers from 10W to 500W...



## - ACCESSORIES AND COMPONENTS OF HOME APPLIANCE

#### **CARBON FIRBER PRODUCTS**



The properties of carbon fibers, such as high flexibility, high tensile strength, low weight, high resistance, high temperature tolerance and low thermal expansion, make them very popular in aerospace, civil engineering, military, and motorsports, And act as an alternative to metal due to its strong stiffness.



We have been specialized in this carbon fiber products for many years and we have a lot of experience to make it accor