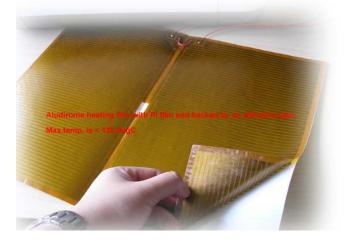

# ALUDIROME HEATING FILM(PET FILM OR PI FILM AVAILABLE)

Flexible and can be designed as a glove heater, insole heater, sleep bag heater and its temperature can be designed from 40degC to 130degC. And also can be backed with an adhesive tape which can be easily pasted to any body that you are going to heat like below:

Aludirome heating film with PI film and backed an adhesive tape

Aludirome heating film with PET film and backed an adhesive tape