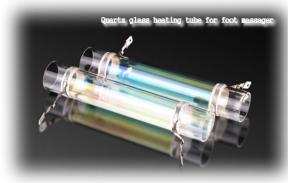

Heat Expert

Quartz glass heating tube for foot massager or water fountain..

Application:Household appliance and industrial water heating equipment like RO,Humidifier,Automatic pedestal pan, Industrial water heating appliance etc.