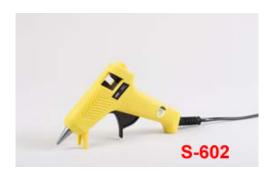

# HOT MELT GLUE GUN

We can offer our customers high quality glue gun with different models.

And for sticks,from 7mm~15.3mm

( Special requirement like 18mm shall be rediscussed based on the quantity )

Powers from 10W to 500W...