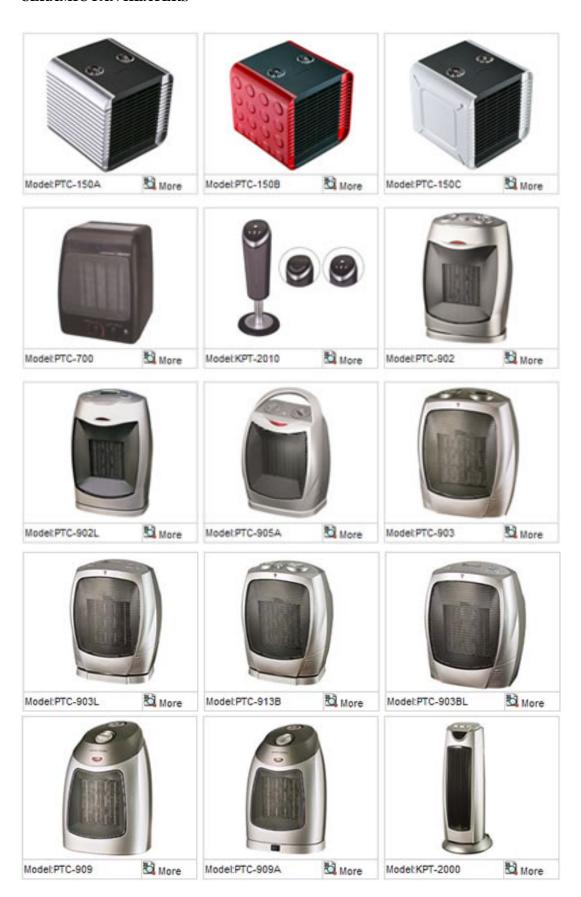

that you are going to heat like below:



Aludirome heating film with PI film and backed an adhesive tape



Aludirome heating film with PET film and backed an adhesive tape

## IRON HEATING PLATE AND STEAM HEATING ELEMENTS



Cast-in heaters are available
In a variety of designs and
styles suitable for
different applications.

Specifications
Cast-in iron heater
1,iron alloy
2,high power 45 w/sq inch
3,size and shape can be customized
4,10-15 days lead time,CE





They are very efficient and provides long lasting trouble free service.

The cast-in heaters are made in aluminum, brass and bronze.

The type of alloy to be casted depends upon the application, max operating temperature & watt density.

# - HOME APPLIANCE

# **TOASTERS**





# **FAN HEATERS**





## **CERAMIC FAN HEATERS**



# INDUSTRIAL FAN HEATERS



# ELECTRIC FRYING PAN











# HOT MELT GLUE GUN













We can offer our customers high quality glue gun with different models.

And for sticks,from 7mm~15.3mm

( Special requirement like 18mm shall be rediscussed based on the quantity )

Powers from 10W to 500W...



## - ACCESSORIES AND COMPONENTS OF HOME APPLIANCE

#### **CARBON FIRBER PRODUCTS**



The properties of carbon fibers, such as high flexibility, high tensile strength, low weight, high resistance, high temperature tolerance and low thermal expansion, make them very popular in aerospace, civil engineering, military, and motorsports, And act as an alternative to metal due to its strong stiffness.



We have been specialized in this carbon fiber products for many years and we have a lot of