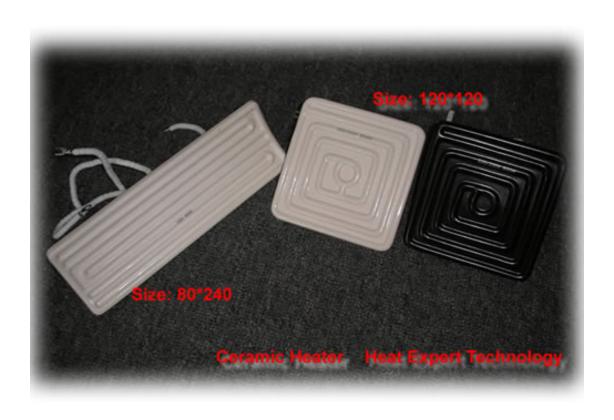

# Features:

- 1. Air duct structure, Strong air convection
- 2. Switch on and warm instantly, energy efficient
- 3. Generate no light or fume, approved by ROHS

Embeded ceramic heater 60\*240mm 80\*240mm

120\*120mm

And its standard power like 500W/600W/850W/900W/1200W...

Temprature can be designed from 400 deg.C to 900 deg.C...

And we can also offer special size according to our customers unique designs