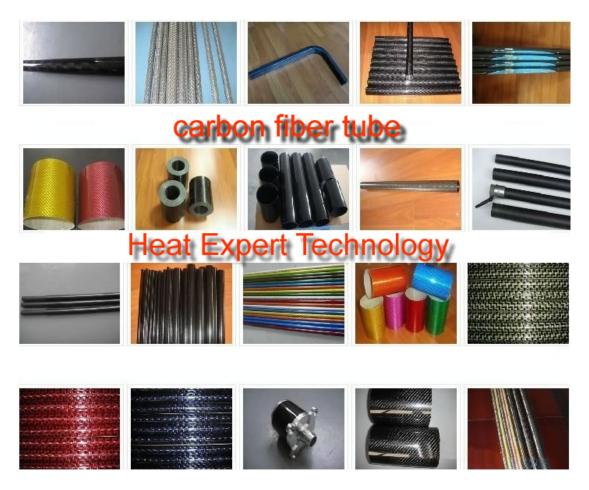

#### **CARBON FIRBER PRODUCTS**

The properties of carbon fibers, such as high flexibility, high tensile strength, low weight, high resistance, high temperature tolerance and low thermal expansion, make them very popular in aerospace, civil engineering, military, and motorsports, And act as an alternative to metal due to its strong stiffness.

We have been specialized in this carbon fiber products for many years and we have a lot of experience to make it according to customer's unique application in need with the different strength directions or mixed with some other materials to make it strong enough with all directions.