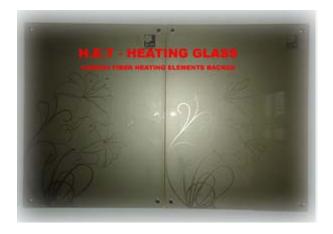

Can also be adopted as a heating plate for indoor application like below:

A heating glass to make the bath room Feel warm as comfortable as it can.