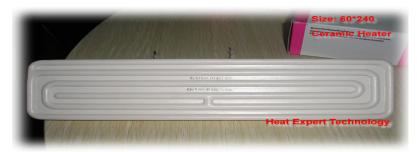

# Features:

- 1. Air duct structure, Strong air convection
- 2. Switch on and warm instantly, energy efficient
- 3. Generate no light or fume, approved by ROHS

Embeded ceramic heater 60\*240mm 80\*240mm

120\*120mm

And its standard power like 500W/600W/850W/900W/1200W...

Temprature can be designed from 400 deg.C to 900 deg.C...

And we can also offer special size according to our customers unique designs