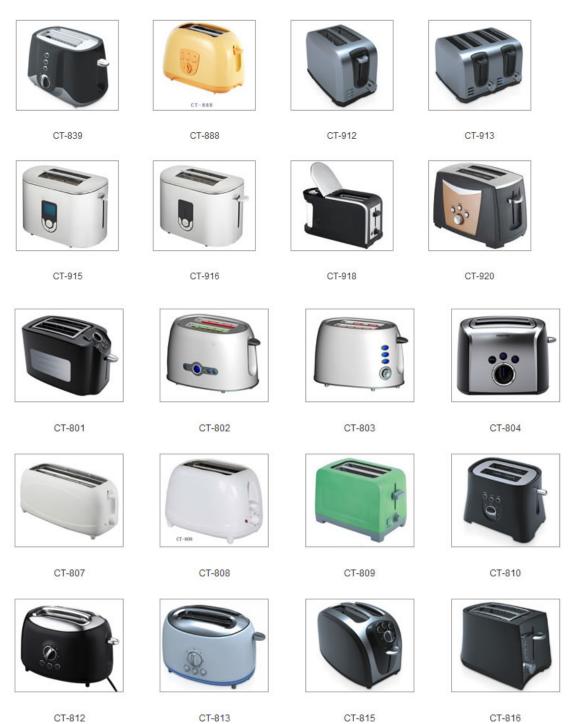

an adhesive tape which can be easily pasted to any body that you are going to heat like below:



Aludirome heating film with PI film and backed an adhesive tape



Aludirome heating film with PET film and backed an adhesive tape

## IRON HEATING PLATE AND STEAM HEATING ELEMENTS



Cast-in heaters are available
In a variety of designs and
styles suitable for
different applications.

Specifications
Cast-in iron heater
1,iron alloy
2,high power 45 w/sq inch
3,size and shape can be customized
4,10-15 days lead time,CE





They are very efficient and provides long lasting trouble free service.

The cast-in heaters are made in aluminum, brass and bronze.

The type of alloy to be casted depends upon the application, max operating temperature & watt density.

# - HOME APPLIANCE

# **TOASTERS**





# **FAN HEATERS**





## **CERAMIC FAN HEATERS**



# INDUSTRIAL FAN HEATERS



# ELECTRIC FRYING PAN











# HOT MELT GLUE GUN













We can offer our customers high quality glue gun with different models.

And for sticks,from 7mm~15.3mm

( Special requirement like 18mm shall be rediscussed based on the quantity )

Powers from 10W to 500W...



## - ACCESSORIES AND COMPONENTS OF HOME APPLIANCE

#### **CARBON FIRBER PRODUCTS**



The properties of carbon fibers, such as high flexibility, high tensile strength, low weight, high resistance, high temperature tolerance and low thermal expansion, make them very popular in aerospace, civil engineering, military, and motorsports, And act as an alternative to metal due to its strong stiffness.



We have been specialized in this ca