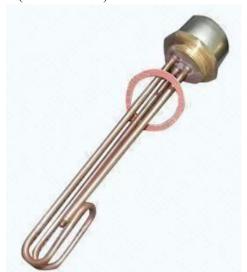

## IMMERSION HEATER (FOR AIR OR WATER HEATING)

Roaster, bread toaster, stove, furnace water boiler, and other home appliances Voltage/Wattage can be customized as required, and Wattage tolerance (cold condition):+5%-10%

Tube diameter can be changed to 6.6mm, 8.0mm, 10.0mm or others as requested Materials can be changed to be copper, sus321,sus316L,incoloy804, incoloy800 as requested

#### Characteristics:

- 1.According to thermal cycling work condiction of equipment,we adopt excellent raw material to meet the demand of corrosion and high temperature resistance.
- 2. Special manufacturing technology guarantees resistance value will be  $1000M\Omega$  after long-time placement.
- 3. Specially technical treatment on tube surface to avoid generating water scale.