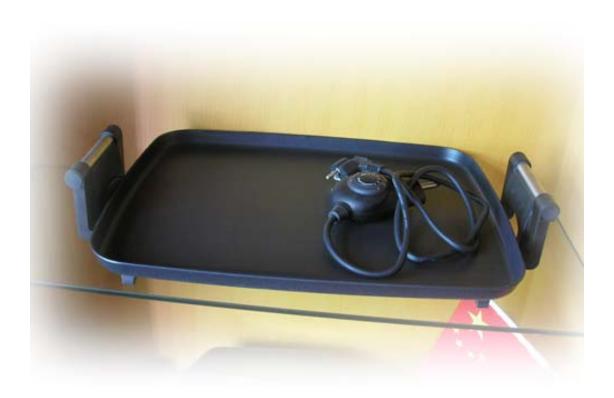

film with PI film and backed an adhesive tape



Aludirome heating film with PET film and backed an adhesive tape

## IRON HEATING PLATE AND STEAM HEATING ELEMENTS



Cast-in heaters are available
In a variety of designs and
styles suitable for
different applications.

Specifications
Cast-in iron heater
1,iron alloy
2,high power 45 w/sq inch
3,size and shape can be customized
4,10-15 days lead time,CE





They are very efficient and provides long lasting trouble free service.

The cast-in heaters are made in aluminum, brass and bronze.

The type of alloy to be casted depends upon the application, max operating temperature & watt density.

# - HOME APPLIANCE

# **TOASTERS**





# **FAN HEATERS**





## **CERAMIC FAN HEATERS**



# INDUSTRIAL FAN HEATERS



# ELECTRIC FRYING PAN











# HOT MELT GLUE GUN













We can offer our customers high quality glue gun with different models.

And for sticks,from 7mm~15.3mm

( Special requirement like 18mm shall be rediscussed based on the quantity )

Powers from 10W to 500W...



## - ACCESSORIES AND COMPONENTS OF HOME APPLIANCE

#### **CARBON FIRBER PRODUCTS**



The properties of carbon fibers, such as high flexibility, high tensile strength, low weight, high resistance, high temperature tolerance and low thermal expansion, make them very popular in aerospace, civil engineering, military, and motorsports, And act as an alternative to metal due to its strong stiffness.



We have been specialized in this carbon fiber products for many years and we have a lot of experience to make it according to customer's unique applica