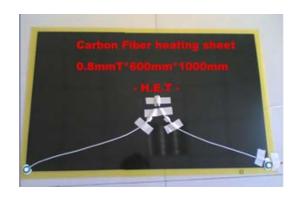

## **Carbon Fiber heating Board**

Application:

Heater, Massager table, Sauna room, Physical therapy belt, Precision therapy belt, Precision instrument, Under floor heating, Themostat, Dehumidifier.

## **Features:**

- 1. Thin and flexible, could be rolled into a semi-circle.
- 2. Environment-friendly and healthy made of natural material
  - 3. Far infrared radiant, it has very remarkable physical therapy effect
- 4. Life time is as long as 30,000 hours