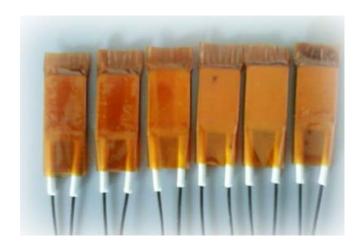

#### PTC HEATING ELEMENTS

## Application:

Electric heater,Hand dryer,
Foot massager,Coffee maker,
Mosquito Killer,Hot melt glue gun
And Hairdressing devices,and so on

#### Specifications:

Surface temperature:100 °C ~290 °C
Rated voltage:AC100~250V DC12~36V
Insulation resistance:≥100MΩ
Withstand voltage:AC3750V/2 seconds
Creepage current:≤0.5mA

Can be designed according to Customers' special requirement.

Various PTC coils or heating elements for air conditioner, Electric heater, Hand dryer, Foot massager, Coffee maker, Mosquito Killer, Hot melt glue gun, And Hairdressing devices,