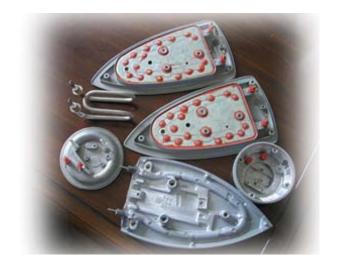

## IRON HEATING PLATE AND STEAM HEATING ELEMENTS

Cast-in heaters are available
In a variety of designs and
styles suitable for
different applications.

Specifications
Cast-in iron heater
1,iron alloy
2,high power 45 w/sq inch
3,size and shape can be customized
4,10-15 days lead time,CE

They are very efficient and provides long lasting trouble free service.

The cast-in heaters are made in aluminum, brass and bronze.

The type of alloy to be casted depends upon the application, max operating temperature & watt density.