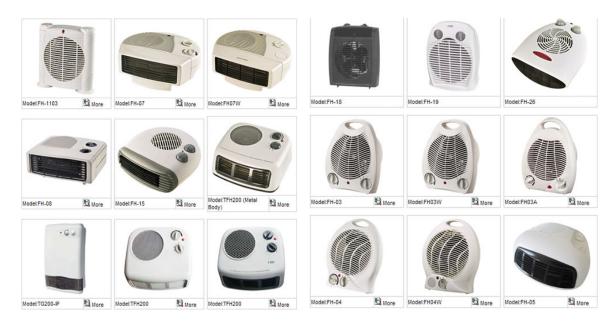

can be easily pasted to any body that you are going to heat like below:



Aludirome heating film with PI film and backed an adhesive tape



Aludirome heating film with PET film and backed an adhesive tape

## IRON HEATING PLATE AND STEAM HEATING ELEMENTS



Cast-in heaters are available
In a variety of designs and
styles suitable for
different applications.

Specifications
Cast-in iron heater
1,iron alloy
2,high power 45 w/sq inch
3,size and shape can be customized
4,10-15 days lead time,CE





They are very efficient and provides long lasting trouble free service.

The cast-in heaters are made in aluminum, brass and bronze.

The type of alloy to be casted depends upon the application, max operating temperature & watt density.

# - HOME APPLIANCE

# **TOASTERS**





# **FAN HEATERS**





## **CERAMIC FAN HEATERS**



# INDUSTRIAL FAN HEATERS



# ELECTRIC FRYING PAN











# HOT MELT GLUE GUN













We can offer our customers high quality glue gun with different models.

And for sticks,from 7mm~15.3mm

( Special requirement like 18mm shall be rediscussed based on the quantity )

Powers from 10W to 500W...



## - ACCESSORIES AND COMPONENTS OF HOME APPLIANCE

#### **CARBON FIRBER PRODUCTS**



The properties of carbon fibers, such as high flexibility, high tensile strength, low weight, high resistance, high temperature tolerance and low thermal expansion, make them very popular in aerospace, civil engineering, military, and motorsports, And act as an alternative to metal due to its strong stiffness.



We have been specialized in this carbon fiber products for