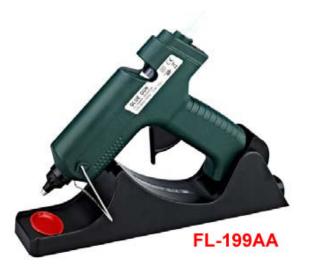

# HOT MELT GLUE GUN

We can offer our customers high quality glue gun with different models.

And for sticks,from 7mm~15.3mm

( Special requirement like 18mm shall be rediscussed based on the quantity )

Powers from 10W to 500W...