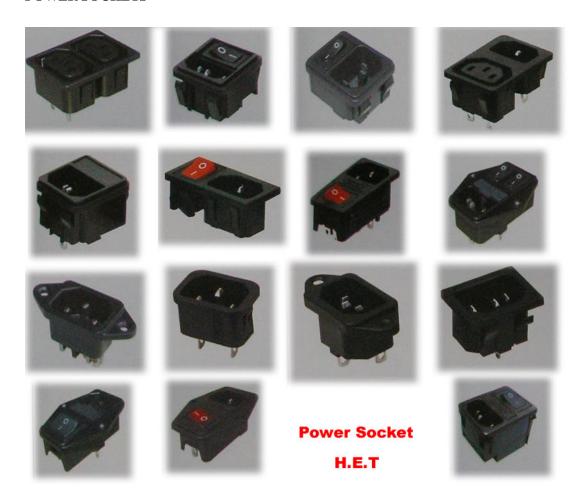

,0Cr21Al6,0Cr21Al6Nb,0Cr27Al7Mo2,0Cr23Al5...

## RUBBER GASKET / RUBBER RING / RUBBER PARTS



We can offer our customers with standard-size products included American Standard (AS 568),DIN 3771, JIS B2401,ISO 3601,BS 0806...Moreover, different types of non-standard size O-ring will also be offered.







Meanwhile, we can offer customers various rubber parts according to customers' unique drawing and even special raw material needed, NBR, VITON, KFM, EPDM, F4, SILICON...

# **CERAMIC PARTS**

We can offer varieties of ceramic parts such as below

95% Alumina 99% Alumina Steatite ullite Cordierite





We have good relationships with our ceramic suppliers in China and we have the confidence to say that we can offer you competitive price along with good quality products.

# POWER SOCKETS



# ROCKER SWITCHES





We provide you a warm world.

Cell: 0086 - 13095990001
Tel: 0086 - 574 - 87235505
Fax: 0086 - 574 - 87235511
Email: ben@heatexpert.org

URL: http://www.heatexpert.org

Addr: Suite 408,No.17,Lane 469,Yinfeng Road.

Haishu District, Ningbo, China - 315012