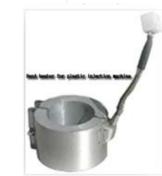

# BAND HEATER (FOR WATER DISPENSER OR INJECTION MACHINE)

It is applied to nozzle heating device of injection molding machine or water dispenser and featured by rational structure, handsome appearance, stable performance, fast and even heating, good insulating property and high pressure resistance.

It can be customized according to actual sizes.

Alu-casting electrothermal lo

Can be designed as mica band heater or ceramice band heater (Nozzle heater) according to different power in need.