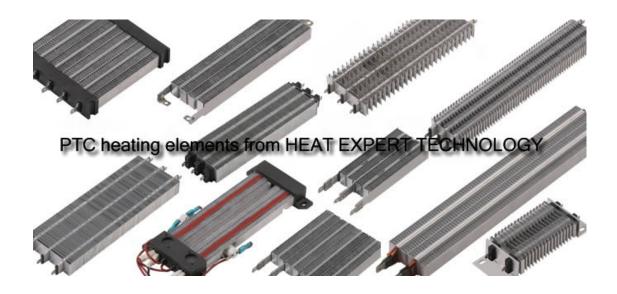

#### PTC HEATING ELEMENTS

## Application:

Electric heater,Hand dryer,
Foot massager,Coffee maker,
Mosquito Killer,Hot melt glue gun
And Hairdressing devices,and so on

#### Specifications:

Surface temperature:100 °C ~290 °C
Rated voltage:AC100~250V DC12~36V
Insulation resistance:≥100MΩ
Withstand voltage:AC3750V/2 seconds
Creepage current:≤0.5mA

Can be designed according to Customers' special requirement.

Various PTC coils or heating elements for air conditioner, Electric heater, Hand dryer, Foot massager, Coffee maker, Mosquito Killer, Hot melt glue gun, And Hairdressing devices,