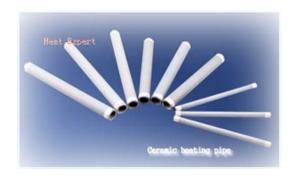

## CERAMIC HEATING PIPE / EMBEDED CERAMIC HEATER

# Ceramic heating pipe

**Application:** Convection heater, Oven