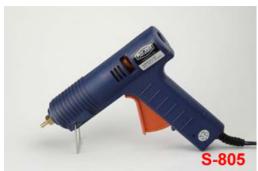

# HOT MELT GLUE GUN

We can offer our customers high quality glue gun with different models.

And for sticks,from 7mm~15.3mm

( Special requirement like 18mm shall be rediscussed based on the quantity )

Powers from 10W to 500W...