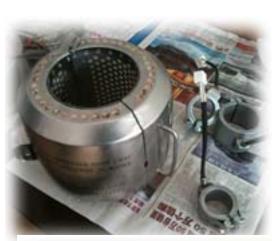

# BAND HEATER (FOR WATER DISPENSER OR INJECTION MACHINE)

It is applied to nozzle heating device of injection molding machine or water dispenser and featured by rational structure, handsome appearance, stable performance, fast and even heating, good insulating property and high pressure resistance.

It can be customized according to actual sizes.

Alu-casting electrothermal lo

Can be designed as mica band heater or ceramice band heater (Nozzle heater) according to different power in need.